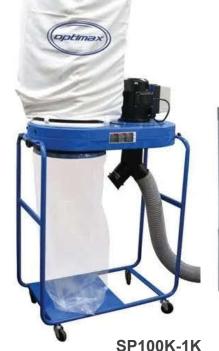

## Cardboard Shredders

Complies with safety standards BS EN ISO 13857:2008 and IEC/EN 60204-1

Increased power through 1-3 phase inverter

| Machine                   | OCS422240V                       | OCS320                  |
|---------------------------|----------------------------------|-------------------------|
| Maximum cutting width     | 420mm                            | 320mm                   |
| Maximum cutting thickness | 18mm                             | 12mm                    |
| Maximum output            | 6 cubic metres per hour          | 3 cubic metres per hour |
| Maximum feed rate         | 13 metres per minute             | 12 metres per minute    |
| Run times                 | Unlimited uninterrupted run time | Unlimited               |
| Dust extraction outlet    | Connects to SFP100-1K            | Connects to SFP100-1K   |
| Power supply              | 230V 50Hz                        | 230V 50Hz               |
| Power consumption         | 1.5kW                            | 0.75kW                  |
| Dimensions (W x D x H)    | 660mm x 660mm x 980mm            | 660mm x 660mm x 980mm   |
| Nett weight               | 125kg                            | 110kg                   |