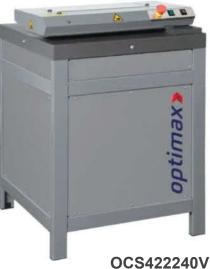

## Cardboard Shredders

Complies with safety standards BS EN ISO 13857:2008 and IEC/EN 60204-1

Increased power through 1-3 phase inverter

| Machine                   | OCS422240V                       | OCS320                  |
|---------------------------|----------------------------------|-------------------------|
| Maximum cutting width     | 420mm                            | 320mm                   |
| Maximum cutting thickness | 18mm                             | 12mm                    |
| Maximum output            | 6 cubic metres per hour          | 3 cubic metres per hour |
| Maximum feed rate         | 13 metres per minute             | 12 metres per minute    |
| Run times                 | Unlimited uninterrupted run time | Unlimited               |
| Dust extraction outlet    | Connects to SFP100-1K            | Connects to SFP100-1K   |
| Power supply              | 230V 50Hz                        | 230V 50Hz               |
| Power consumption         | 1.5kW                            | 0.75kW                  |
| Dimensions (W x D x H)    | 660mm x 660mm x 980mm            | 660mm x 660mm x 980mm   |
| Nett weight               | 125kg                            | 110kg                   |