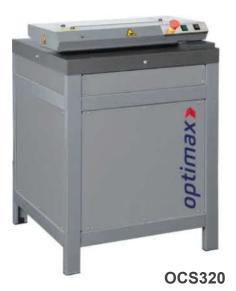

## Cardboard Shredders

Complies with safety standards BS EN ISO 13857:2008 and IEC/EN 60204-1

Increased power through 1-3 phase inverter

| Machine                   | OCS422240V                       | OCS320                  |
|---------------------------|----------------------------------|-------------------------|
| Maximum cutting width     | 420mm                            | 320mm                   |
| Maximum cutting thickness | 18mm                             | 12mm                    |
| Maximum output            | 6 cubic metres per hour          | 3 cubic metres per hour |
| Maximum feed rate         | 13 metres per minute             | 12 metres per minute    |
| Run times                 | Unlimited uninterrupted run time | Unlimited               |
| Dust extraction outlet    | Connects to SFP100-1K            | Connects to SFP100-1K   |
| Power supply              | 230V 50Hz                        | 230V 50Hz               |
| Power consumption         | 1.5kW                            | 0.75kW                  |
| Dimensions (W x D x H)    | 660mm x 660mm x 980mm            | 660mm x 660mm x 980mm   |
| Nett weight               | 125kg                            | 110kg                   |