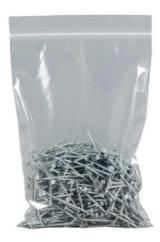

## **Description**

Heavy duty 300gauge polythene bags with a grip seal for continuous use. Ideal for storing small parts securely.

**Type** Grip Seal Polythene Bags - Heavy Duty

**Description** Heavy Duty Grip Seal Polythene Bags

As per stock range:

Available Sizes mm https://www.kbpackaging.com/product-category/bags-

and-film/grip-seal-polythene-bags/

Thickness g 300g

**Thickness mu** 75micron

**Type** Heavy Duty / Plain

Material Low Density Polyethylene (LDPE)