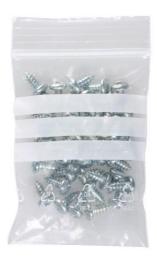

## **Description**

Polythene bags with a grip seal for continuous use, and write on panel. Ideal for storing small parts securely.

**Type** Grip Seal Polythene Bags - Panel

**Description** Grip Seal Polythene Bags with Write on Panel