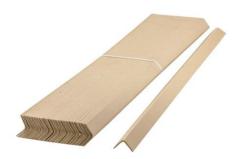

## Description

A great alternative to foam profiles where more strength is required.

| Туре               | Edge Protector Card                                                            |
|--------------------|--------------------------------------------------------------------------------|
| Description        | Edge protector card made from 100% recycled paper.                             |
| Available Sizes mm | 35mm x 35mm, 50mm x 50mm                                                       |
| Lengths            | 910mm, 1000mm, 1200mm, 1500mm, 2000mm,                                         |
| Thickness          | 2mm, 3mm                                                                       |
| Material           | Recycled paper                                                                 |
| Colour             | Brown                                                                          |
| Recycled Content   | 1                                                                              |
| Recyclable         | 100% recyclable. It is the responsibility of the user to dispose of correctly. |