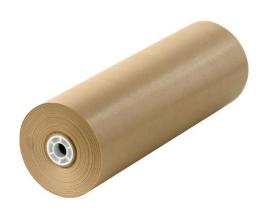

## **Kraft Paper**

## **Description**

Premium ribbed kraft paper rolls with a strong tear resistance and ideal for general wrapping.

**Type** Paper Kraft Roll - Ribbed

**Description** Paper Kraft Roll - Ribbed

Dimensions 500mm x 275m, 600mm x 275m, 750mm x 220m, 900mm x

220m, 900mm x 275m, 1200mm x 220m, 1500mm x 200m

**Thickness** 70 - 80gsm

**Colour** Brown

**Core** 50mm Flush

Material 100% Kraft Fibres

Recyclable 100% Recyclable. It is the responsibility of the user to