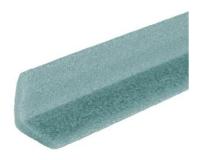

## **Description**

Protective L-profile foam lengths designed to protect against scratches and impacts. Ideal for glass, furniture, panels and much more.

**Type** Foam L-Profile Lengths

**Description** Extruded L-profile foam lengths with 100% recycled

content.

**Available Sizes mm** 50mm x 50mm x 6mm, 75mm x 75mm x10mm

**Lengths** 2m [different lengths available on request]

Material Polyethylene

**Colour** Ocean Green

Recycled Content 100%

Recyclable 100% recyclable. It is the responsibility of the user to