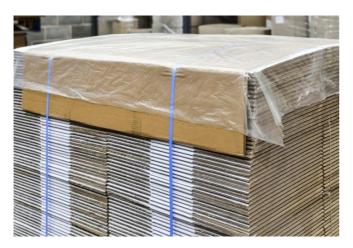

## **Description**

Polythene pallet top sheets supplied on rolls, designed to protect the top of pallets from dust, dirt and moisture during storage or transportation.

Stock Code MEG1315C

**Description** Pallet Top Sheet

**Dimensions** 1300mm x 1500mm

Sheets/Roll 500

Thickness 18 mu

**Density** LDPE

**Colour** Clear

Material LD Regran (Medium-High Slip)

Recycled Content 30%

Recyclable 100% Recyclable. It is the responsibility of the user to