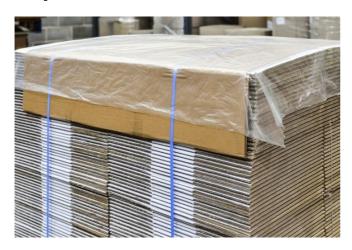

## **Description**

Polythene pallet top sheets supplied on rolls, designed to protect the top of pallets from dust, dirt and moisture during storage or transportation.

Stock Code MEG1818C

**Description** Pallet Top Sheet

**Dimensions** 900mm x 1800mm

Sheets/Roll 250

Thickness 18 mu

**Density** LDPE

**Colour** Clear

Material LD Regran (Medium-High Slip)

Recycled Content 30%

Recyclable 100% Recyclable. It is the responsibility of the user to